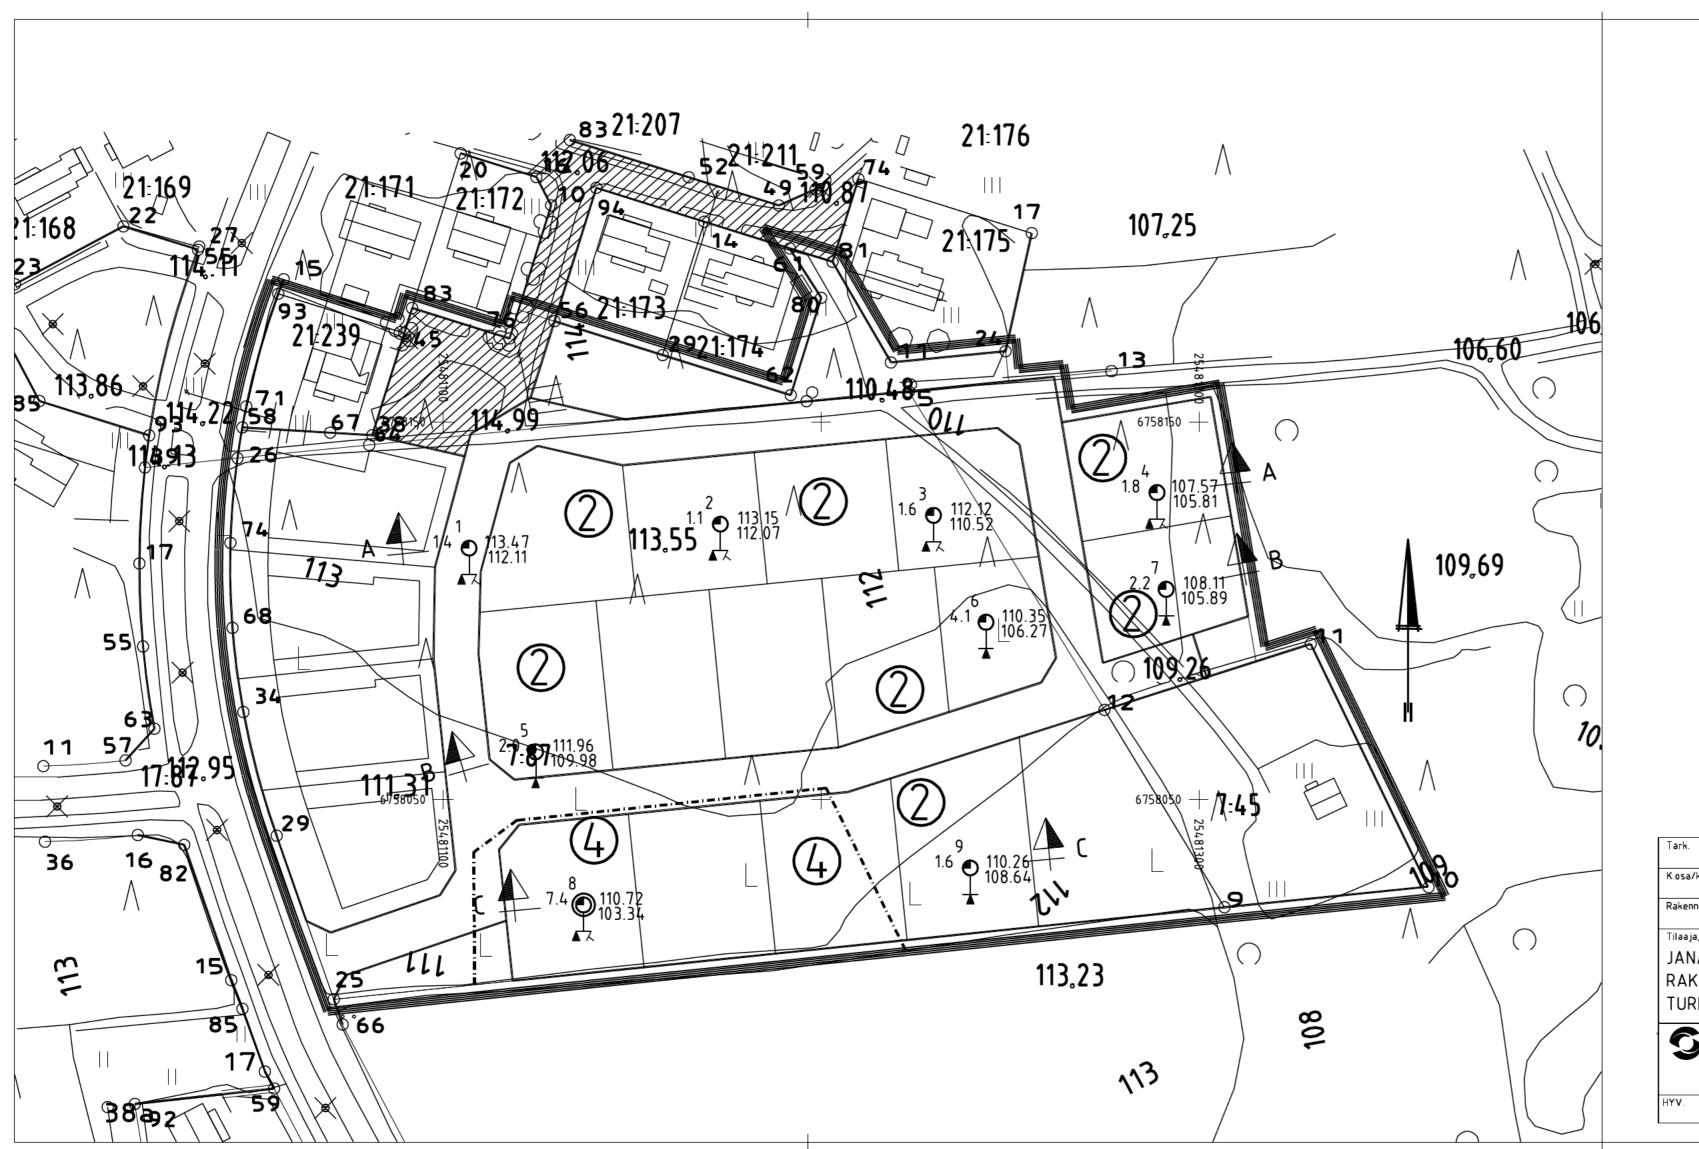

## 1 SUORITETUT TUTKIMUKSET

Alueella suoritettiin pohjatutkimuksia puristin-heijarikairaamalla yhdeksässä pisteessä ja ottamalla kaksi häiriintynyttä maanäytettä yhdestä pisteestä. Tutkimuspisteiden sijainti on esitetty tutkimuspistekartalla 16X188095-742A-10. Kairaustulokset ja maanäytteiden tutkimustulokset on esitetty leikkauspiirustuksessa 16X188095-742A-100.

21. syyskuuta 2015 Pöyry Finland Oy

Markku Partanen suunnittelupäällikkö Marko Haatainen DI

2) = Normaalisti rakennettava alue

= Paaluperustusta edellyttävä alue

| Tark.                                                                              | Pvm.                         |             | Hyv.                                      | Pvm.       |       |
|------------------------------------------------------------------------------------|------------------------------|-------------|-------------------------------------------|------------|-------|
| K.osa/kylä                                                                         | Kortteli/Tila Tontti/Rek.nro |             | Viranomaisen arkistointimerkintöjä varten |            |       |
| Rakennustoimenpide                                                                 |                              |             | Piirustuslaji Juoks.nro<br>POHJATUTKIMUS  |            |       |
| Tilaaja, suunnittelukohteen nimi ja osoite                                         |                              |             | Piirustuksen sisältö                      | Mit†ak     | aava† |
| JANAKKALA                                                                          | N KUNTA                      |             |                                           |            |       |
| RAKENNETTAVUUSSELVITYS                                                             |                              |             | TUTKIMUSPISTEK/                           | ARTTA 1:10 | 00    |
| TURENKI KA                                                                         | URIINMAA                     |             |                                           |            |       |
| C DC                                                                               | YRY                          | Suun.<br>MH | Työn ja piirustuksen n:o                  | Muu†os     |       |
| PÖYRY FINI                                                                         |                              | Piirt. PL   |                                           |            |       |
| Itkonniemenkatu 13, 70500 KUOPIO Puh. 010 33 450, Fax 010 33 45701  Pvm. 21.9.2015 |                              |             | 16X188095-742A-10                         |            |       |
| YV. TARK.                                                                          |                              |             |                                           |            |       |