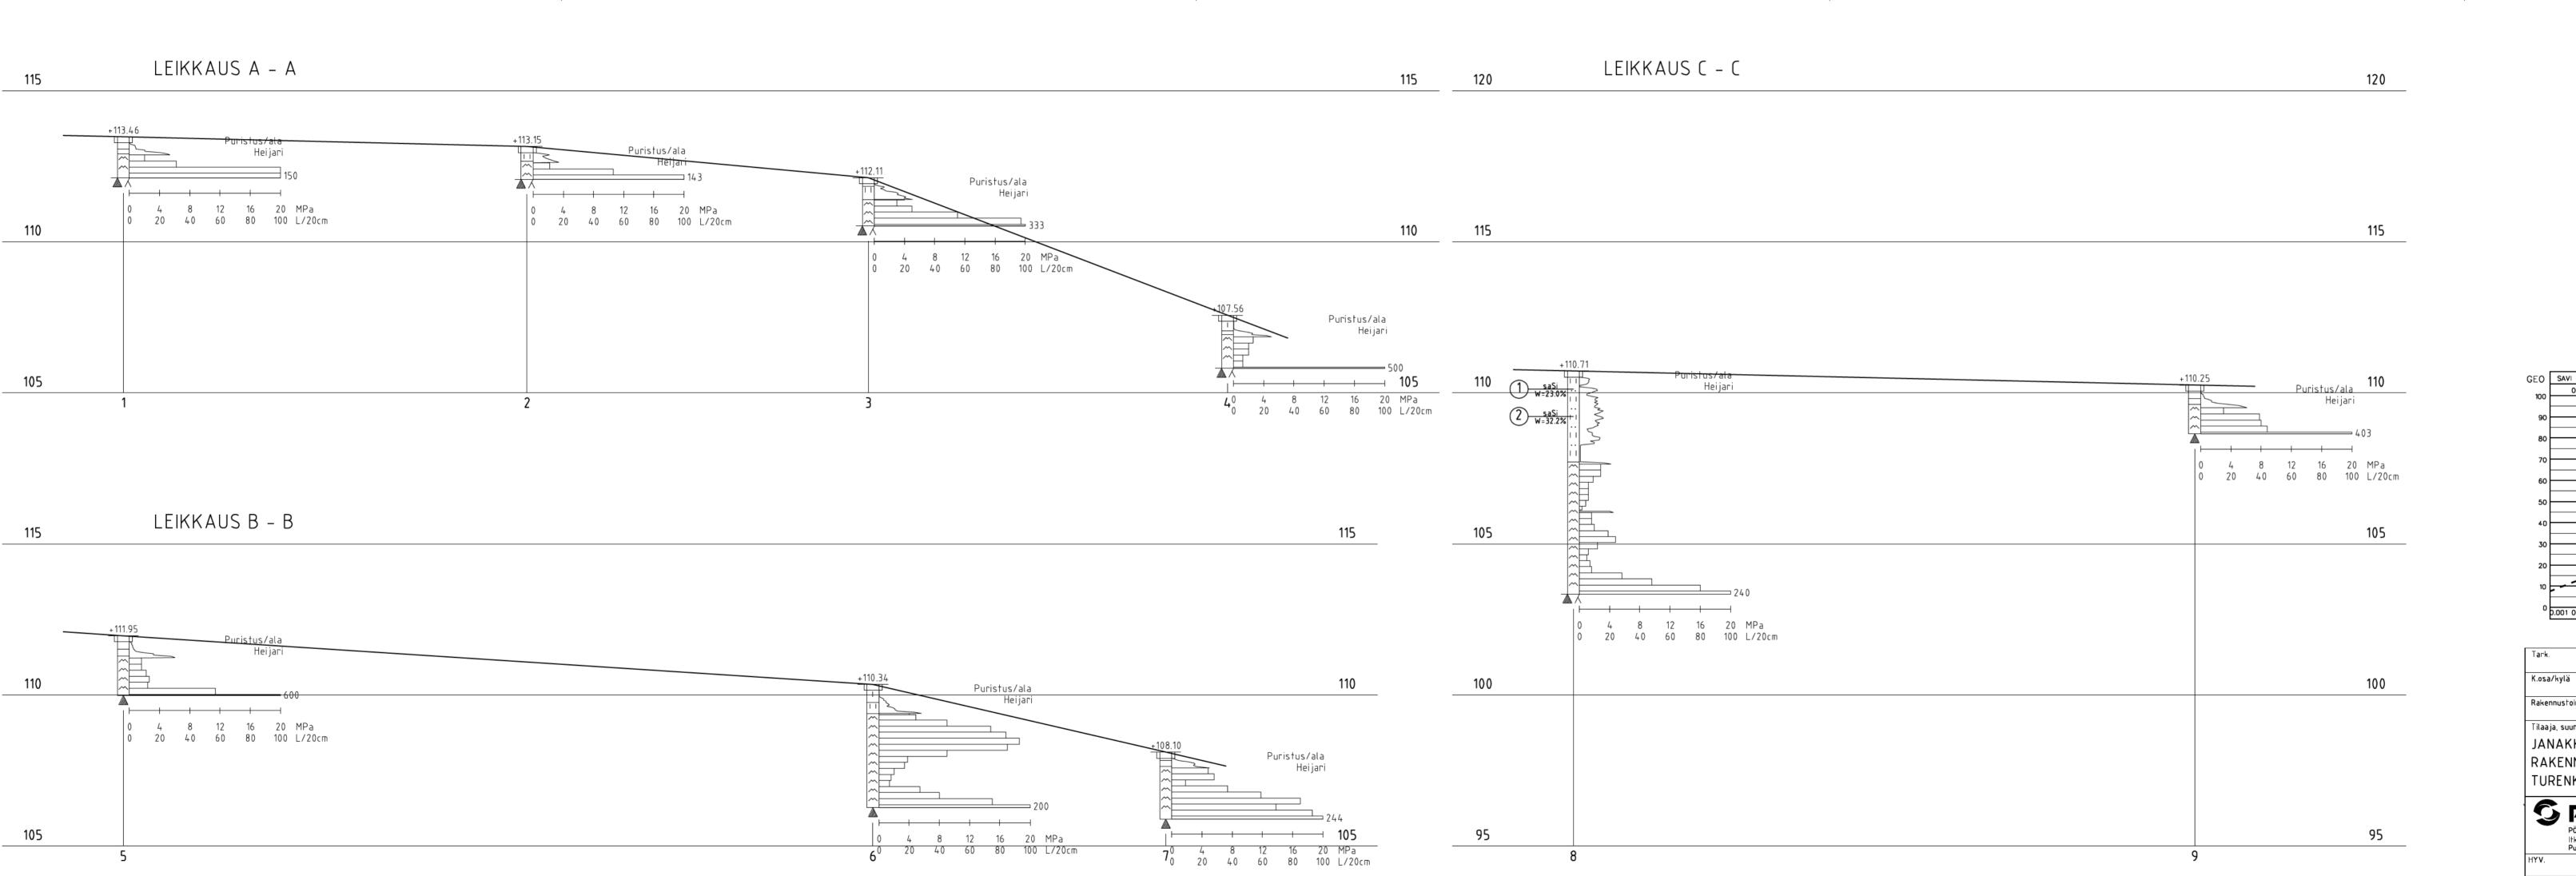

## 1 SUORITETUT TUTKIMUKSET

Alueella suoritettiin pohjatutkimuksia puristin-heijarikairaamalla yhdeksässä pisteessä ja ottamalla kaksi häiriintynyttä maanäytettä yhdestä pisteestä. Tutkimuspisteiden sijainti on esitetty tutkimuspistekartalla 16X188095-742A-10. Kairaustulokset ja maanäytteiden tutkimustulokset on esitetty leikkauspiirustuksessa 16X188095-742A-100.

## 2 POHJASUHTEET

Ylimpänä maakerroksena on hyvin löyhää savista silttiä 0,5 – 3,0 m paksuudelta. Tämän alla on tiiviydeltään hyvin löyhästä tiiviiseen vaihtelevaa moreenia. Kairaukset päättyivät 1,1 – 7,4 m syvyyteen maanpinnasta pohjamaassa oleviin kiviin/lohkareisiin tai kalliopintaan. Pohjamaa on suuresta hienoainespitoisuudestaan johtuen märkänä erittäin häiriintymisherkkää.

| Tark.                  | Pvm.                                                 |                | Hyv.                            | Pvm.               |  |  |
|------------------------|------------------------------------------------------|----------------|---------------------------------|--------------------|--|--|
| Cosa/kylä              | Kortteli/Tila                                        | Tontti/Rek.nro | Viranomaisen arkistointimerkint | röjä varten        |  |  |
| Rakennustoimenpi       | de                                                   |                | Piirustuslaji<br>POHJATUTKIMUS  | Juoks.nro          |  |  |
| ilaaja, suunnitte      | lukohteen nimi ja osoite                             |                | Piirustuksen sisältö            | Mittakaavat        |  |  |
| JANAKKAL               | AN KUNTA                                             |                | LEIKKAUS A-A                    |                    |  |  |
| RAKENNETTAVUUSSELVITYS |                                                      |                | LEIKKAUS B-B                    | 1:500/1:100        |  |  |
| TURENKI K              | AURIINMAA                                            |                | LEIKKAUS C-C                    |                    |  |  |
| S P                    | ÖYRY                                                 | Suun.<br>MH    | Työn ja piirustuksen n:o        | Muutos             |  |  |
| <b>-</b>               | FINLAND OY                                           | Piirt. PL      |                                 |                    |  |  |
| l†konnie               | menkatu 13, 70500 KUOPIO<br>33 450, Fax 010 33 45701 | Pvm. 21.9.201  | 5 16X188095-                    | 16×188095-742A-100 |  |  |
| YV. TARK.              |                                                      |                |                                 |                    |  |  |