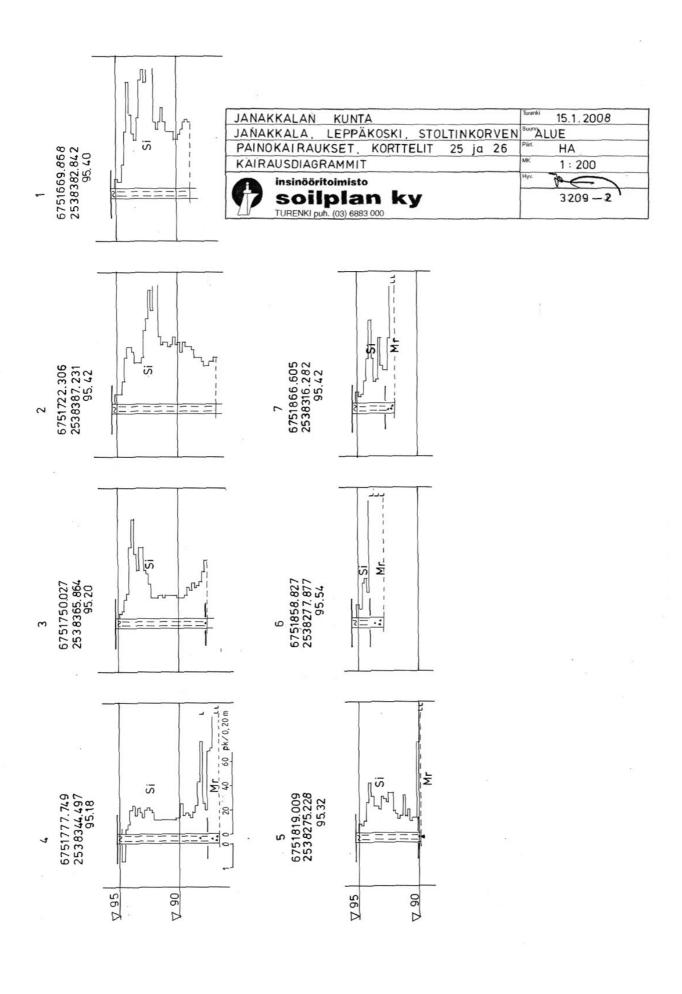

Geoteknisen kantavuuden arvona voidaan alustavasti käyttää 150~kN/m2~kun perusanturan leveys on vähintään 0,50~m ja perustamissyvyys tulevasta maanpinnasta on vähintään 0,70~m.

2. Tontit 25/7 ja 26/9

Tonteille voidaan rakentaa yksikerroksisia kellarittomia omakotitaloja maanvaraisesti perusanturoille parustaen.
Perusanturoiden alle tulee rakentaa ohuet alustäyttö-/massanvaihto-kerrokset soramurskeesta.

Geoteknisen kantavuuden arvona voidaan alustavasti käyttää 100~kN/m2~kun perusanturan leveys on vähintään 0,50 m ja perustamissyvyys tulevasta maanpinnasta on 0,70 m.

 Koko tutkimusalueella perustukset on routasuojattava ja salaojitettava.

Alueen pohjavesi on paineellista. Pohjavedenpinnan painetaso on kesällä 2007 todettu alueen pumppaamon kohdalla olevan + 94,40.

Piha- ja liikennealueiden rakennekerrosten kokonaispaksuuden tulee olla vähintään 0,70 m.