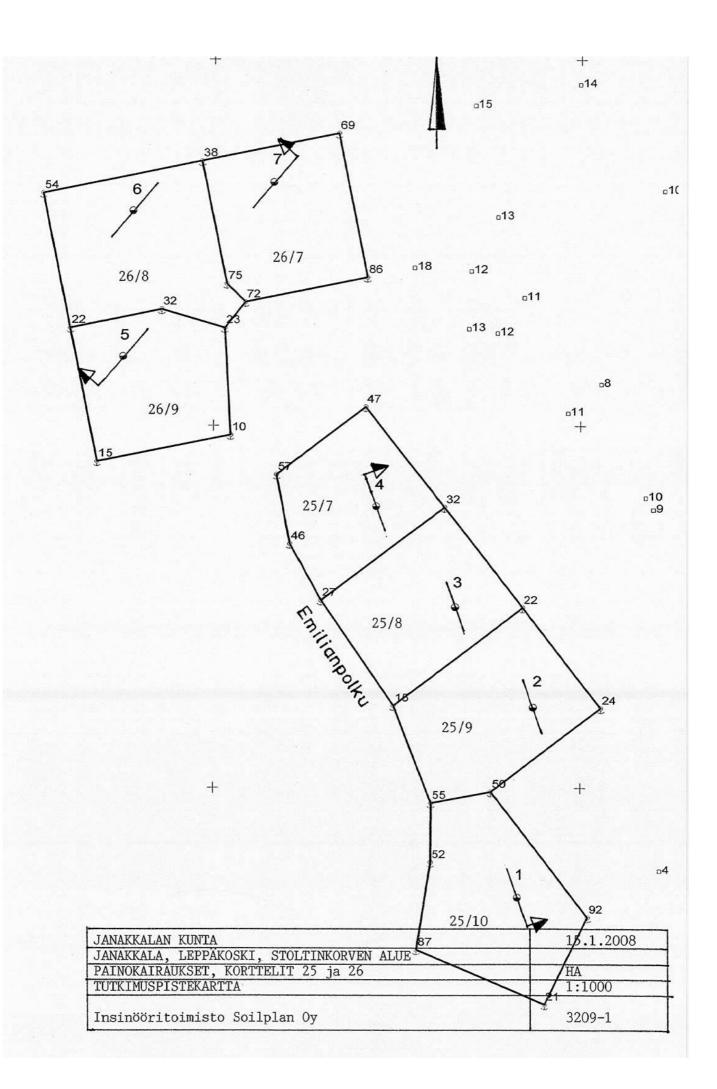

3209 JANAKKALAN KUNTA JANAKKALA, LEPPÄKOSKI, STOLTINKORVEN ALUE PAINOKAIRAUKSET, KORTTELIT 25 ja 26

ALUSTAVA RAKENNETTAVUUSSELVITYS

(

1. Tontit 25/8..10 ja 26/7..8

Tonteille voidaan rakentaa l-...2-kerroksisia kellarittomia omakotitaloja maanvaraisesti perusanturoille perustaen. Perusanturat voidaan perustaa joko perusmaan siltin kuivakuorikerroksen tai ohuen soramurskeesta rakennetun alustäyttö-/massanvaihtokerroksen varaan.

Geoteknisen kantavuuden arvona voidaan alustavasti käyttää 150~kN/m2~kun perusanturan leveys on vähintään 0,50~m ja perustamissyvyys tulevasta maanpinnasta on vähintään 0,70~m.

2. Tontit 25/7 ja 26/9

Tonteille voidaan rakentaa yksikerroksisia kellarittomia omakotitaloja maanvaraisesti perusanturoille parustaen.
Perusanturoiden alle tulee rakentaa ohuet alustäyttö-/massanvaihto-kerrokset soramurskeesta.

Geoteknisen kantavuuden arvona voidaan alustavasti käyttää 100~kN/m2~kun perusanturan leveys on vähintään 0,50 m ja perustamissyvyys tulevasta maanpinnasta on 0,70 m.

 Koko tutkimusalueella perustukset on routasuojattava ja salaojitettava.